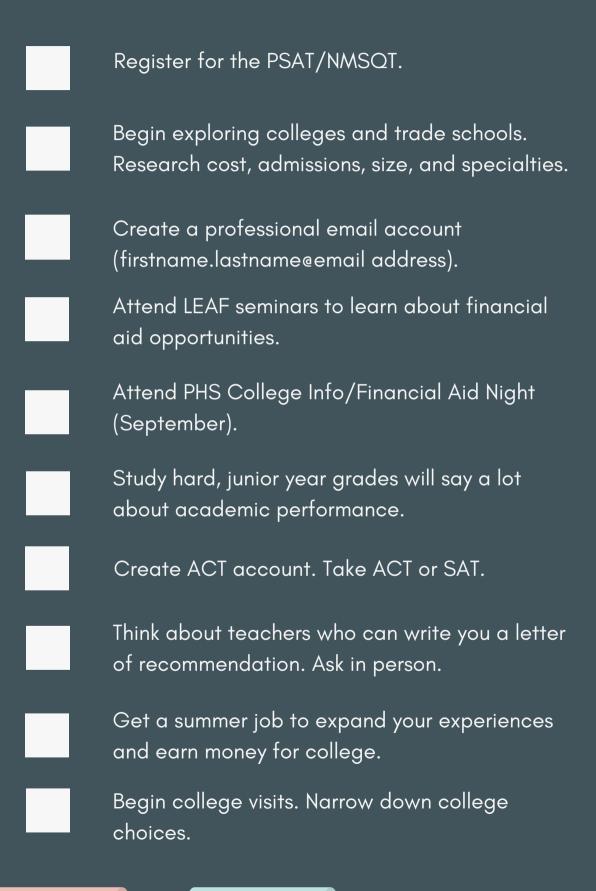

|
| Participate in extra curricular activities. |
| Meet with the school counselor to discuss   |
| career path options and future plans.       |
| Get familiar with college/trade school      |
| planning and admissions process.            |
| Attend Auburn Career Center presentation    |
| and sign up for field trip in the fall.     |
| Taka a wiganaya aayugalaad                  |
| Take a rigorous courseload.                 |
| Attend college fairs, college visits, and   |
| information sessions.                       |
|                                             |
| Ask your counselor about AP classes and     |
| CCP opportunities.                          |
| Secure a summer job and build credentials.  |
|                                             |

## JUNIOR YEAR



## SENIOR YEAR