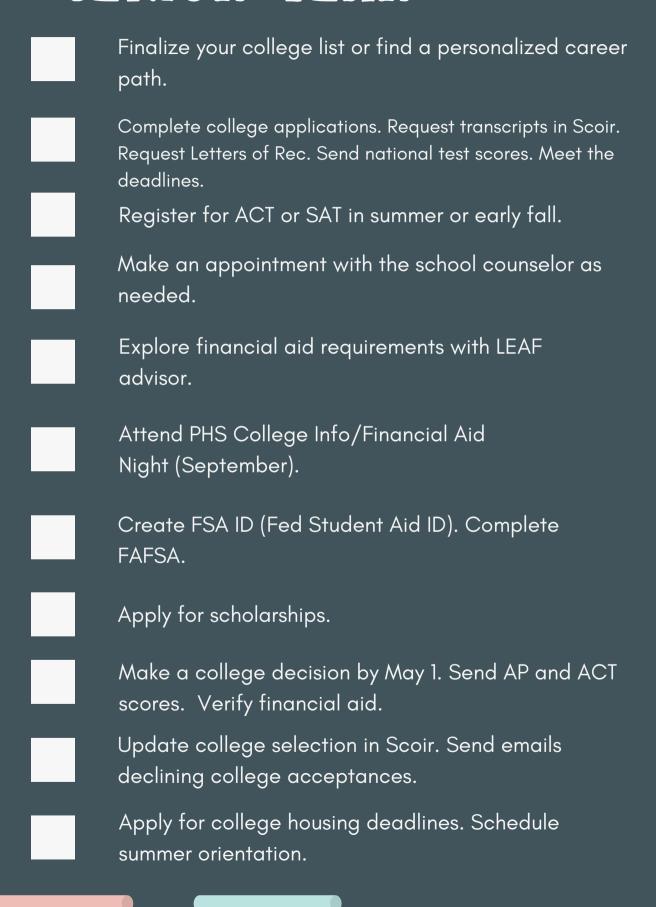

articipate in extra curricular activities. |
| Meet with the school counselor to discuss   |
| career path options and future plans.       |
| Get familiar with college/trade school      |
| planning and admissions process.            |
| Attend Auburn Career Center presentation    |
| and sign up for field trip in the fall.     |
| Taka a wiganaya aayugalaad                  |
| Take a rigorous courseload.                 |
| Attend college fairs, college visits, and   |
| information sessions.                       |
|                                             |
| Ask your counselor about AP classes and     |
| CCP opportunities.                          |
| Secure a summer job and build credentials.  |
|                                             |

## JUNIOR YEAR



## SENIOR YEAR