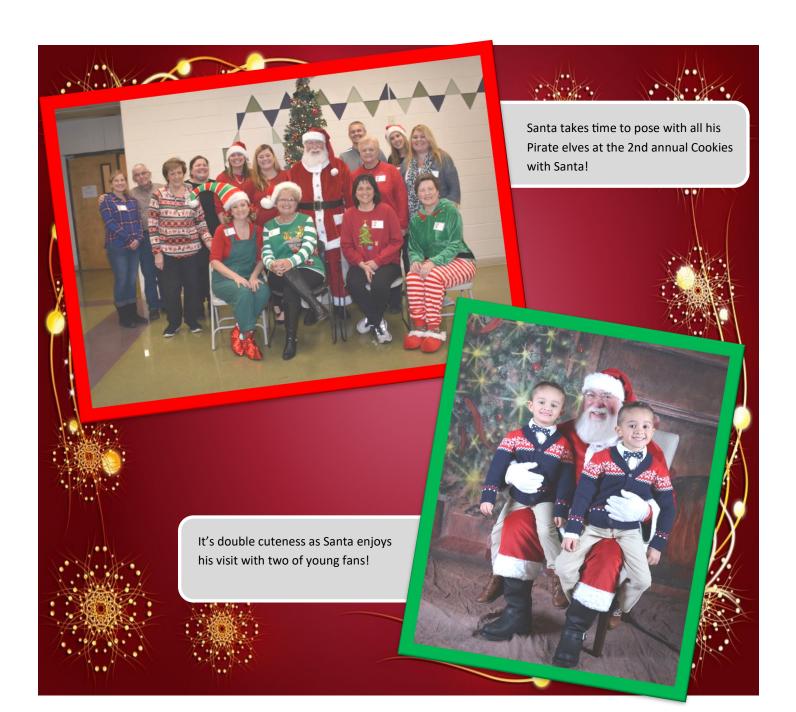

### **2019 Cookies with Santa**

On Sunday, December 1st, the Perry High School Alumni Association hosted its second annual Cookies with Santa fundraiser. Santa and the alumni elves hosted approximately 175 children and their families at Manchester West for a festive afternoon. Activities included a picture with Santa, ornament decorating, making reindeer food, face painting, writing a letter to the North Pole, cookie decorating, holiday guessing games, picture coloring and of course, holiday cheer. All participants were entered to win a gift certificate to Greig Family Tree Farm (Business of former Perry teacher Jeff and Lisa Greig and family). Thank you for your generous donation. A special thanks to our photographer Stacey Martin (PHS 1991). We received great feedback from the community. *In 2020* 

we plan to host the event again on December 6th, 2020. We hope you and your family can join the fun!